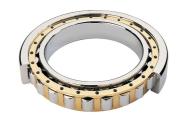

## NU 2324 EMA-TIMKEN CYLINDRISK RULLELEJE ENRADET MED MESSINGHOLDER

High quality cylindrical roller bearing with machined brass cage from the leading manufacturer TIMKEN. Featuring the TIMKEN EMA design. A premium land-riding cage, unique internal geometries, enhanced surface finishes and a compact design. All this adds up to longer life, improved uptime and reduced maintenance costs.