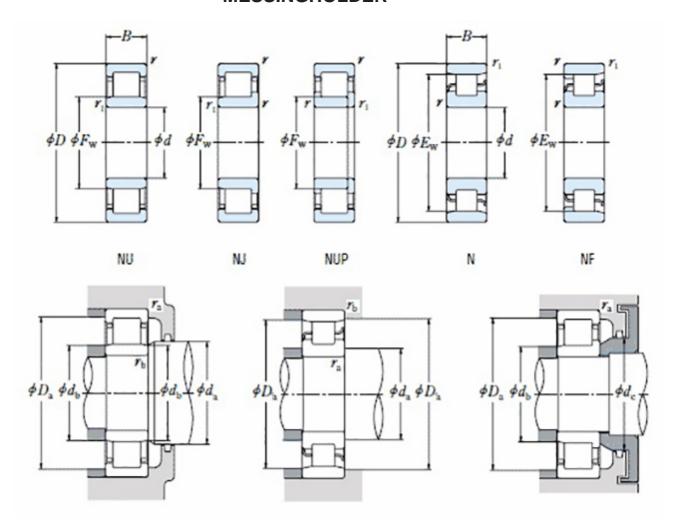

## NU 2324 EMA-TIMKEN CYLINDRISK RULLELEJE ENRADET MED MESSINGHOLDER

High quality cylindrical roller bearing with machined brass cage from the leading manufacturer TIMKEN. Featuring the TIMKEN EMA design. A premium land-riding cage, unique internal geometries, enhanced surface finishes and a compact design. All this adds up to longer life, improved uptime and reduced maintenance costs.

## Other data

Design